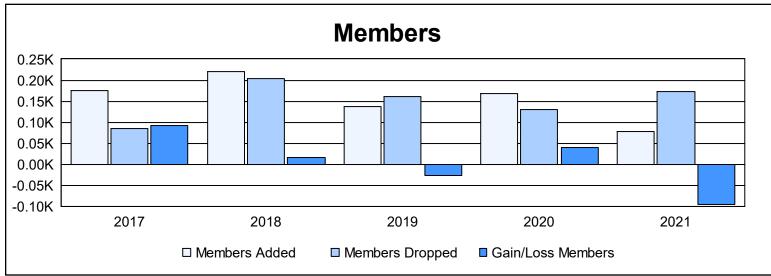

District 11 B1 As of June 2021 Cumulative

| Year      | New<br>Clubs | Dropped<br>Clubs | Gain/<br>Loss<br>Clubs | New<br>Members | Charter<br>Members | Reinstate<br>Members | Transfer<br>Members | Total<br>Member<br>Added | Total<br>Members<br>Dropped | Gain/<br>Loss<br>Members |
|-----------|--------------|------------------|------------------------|----------------|--------------------|----------------------|---------------------|--------------------------|-----------------------------|--------------------------|
| 2016-2017 | 1            | 0                | 1                      | 100            | 71                 | 4                    | 1                   | 176                      | 84                          | 92                       |
| 2017-2018 | 1            | 0                | 1                      | 135            | 75                 | 4                    | 7                   | 221                      | 204                         | 17                       |
| 2018-2019 | 1            | 0                | 1                      | 103            | 24                 | 3                    | 6                   | 136                      | 162                         | -26                      |
| 2019-2020 | 3            | 0                | 3                      | 54             | 101                | 7                    | 7                   | 169                      | 129                         | 40                       |
| 2020-2021 | 0            | 0                | 0                      | 67             | 2                  | 7                    | 1                   | 77                       | 173                         | -96                      |
| Average   | 1            | 0                | 1                      | 92             | 55                 | 5                    | 4                   | 156                      | 150                         | 5                        |